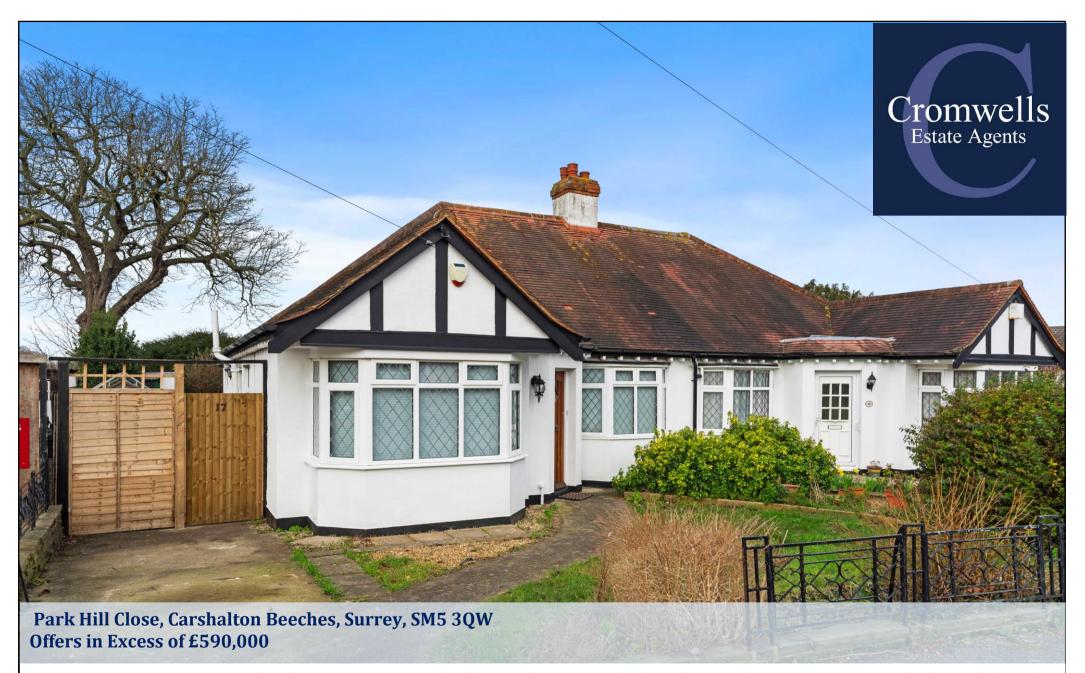

NO CHAIN. An attractive 3 bedroom Semi Detached bungalow in need of updating. There is an extremely large loft with potential for loft conversion (STPP). Located in an extremely sought after Cul de Sac location being conveniently situated for shopping parades, bus routes, and is just a short distance from both Carshalton and Carshalton Beeches mainline stations with its excellent links into London. Open spaces including Carshalton Ponds and Village are also within easy access.

\*NO CHAIN \*3 Bedrooms \* New carpets & blinds fitted 2024
\*Detached Garage to rear & Off Street Parking \*Pretty Front & Rear Gardens