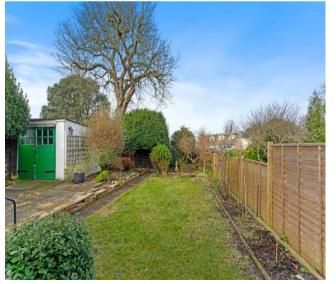

**Bathroom - 6' 3" x 6' 0" (1.90m x 1.83m)**Side aspect

**Separate WC**Side aspect

**Outside** 

**Large Rear Garden**Side access

Detached garage to rear - 11' 9" x 11' 0" (3.58m x 3.35m)

Off Street parking to front