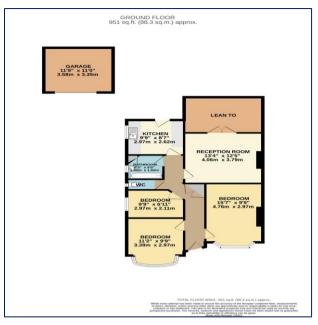

## **Entrance Hall**

Storage cupboard, doors leading to:

Bedroom 1 - 15' 7" x 9' 9" (4.75m x 2.97m)
Bay window, front aspect, fireplace

**Bedroom 2 - 11' 2" x 9' 9" (3.40m x 2.97m)**Bay window, front aspect

**Bedroom 3 - 9' 9" x 6' 11" (2.97m x 2.11m)**Side aspect

Reception Room - 13' 4" x 12' 5" (4.06m x 3.78m)

Rear aspect, fireplace, doors leading to lean to.

Lean to

**Kitchen - 9' 9" x 8' 7" (2.97m x 2.61m)**Rear aspect, door to garden

**Bathroom - 6' 3" x 6' 0" (1.90m x 1.83m)**Side aspect

**Separate WC**Side aspect

**Outside** 

**Large Rear Garden**Side access

Detached garage to rear - 11' 9" x 11' 0" (3.58m x 3.35m)

Off Street parking to front