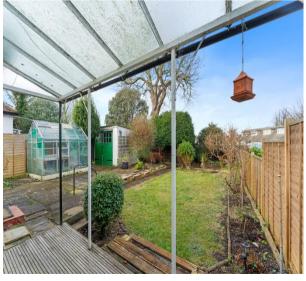

**Bathroom - 6' 3" x 6' 0" (1.90m x 1.83m)**Side aspect

**Separate WC**Side aspect

**Outside** 

**Large Rear Garden**Side access

Detached garage to rear - 11' 9" x 11' 0" (3.58m x 3.35m)

Off Street parking to front