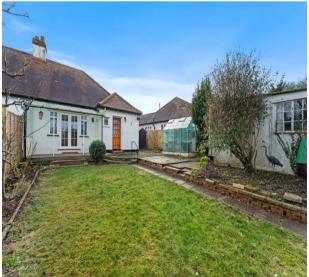

**Bathroom - 6' 3" x 6' 0" (1.90m x 1.83m)**Side aspect

**Separate WC**Side aspect

**Outside** 

**Large Rear Garden**Side access

Detached garage to rear - 11' 9" x 11' 0" (3.58m x 3.35m)

Off Street parking to front