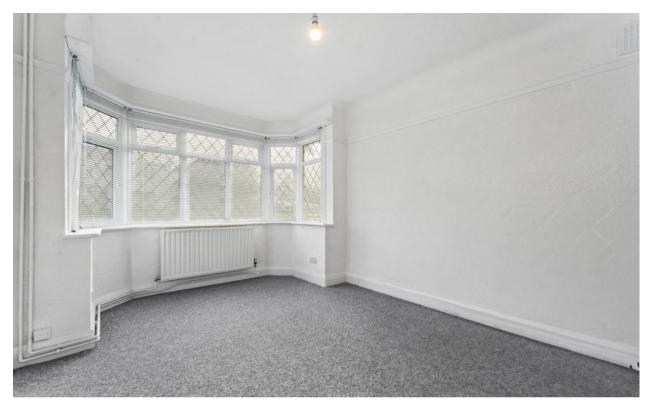

## **Entrance Hall**

Storage cupboard, doors leading to:

Bedroom 1 - 15' 7" x 9' 9" (4.75m x 2.97m)
Bay window, front aspect, fireplace

**Bedroom 2 - 11' 2" x 9' 9" (3.40m x 2.97m)**Bay window, front aspect