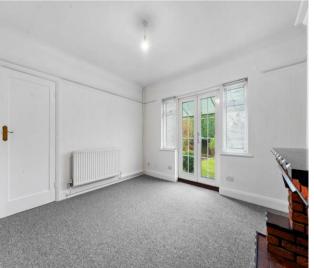

**Bedroom 3 - 9' 9" x 6' 11" (2.97m x 2.11m)**Side aspect

Reception Room - 13' 4" x 12' 5" (4.06m x 3.78m)

Rear aspect, fireplace, doors leading to lean to.

Lean to

**Kitchen - 9' 9" x 8' 7" (2.97m x 2.61m)**Rear aspect, door to garden