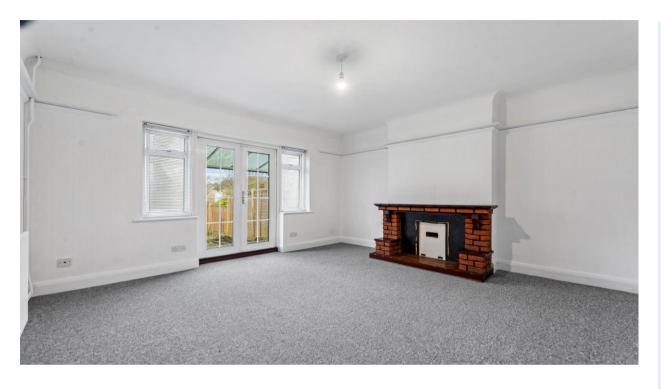

**Bedroom 3 - 9' 9" x 6' 11" (2.97m x 2.11m)**Side aspect

Reception Room - 13' 4" x 12' 5" (4.06m x 3.78m)

Rear aspect, fireplace, doors leading to lean to.

Lean to

**Kitchen - 9' 9" x 8' 7" (2.97m x 2.61m)**Rear aspect, door to garden